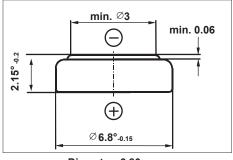

Zinc/Monovalent Silver Oxide Watch Battery

0% Mercury

D364

Diameter: 6.80 mm Height: 2.15 mm