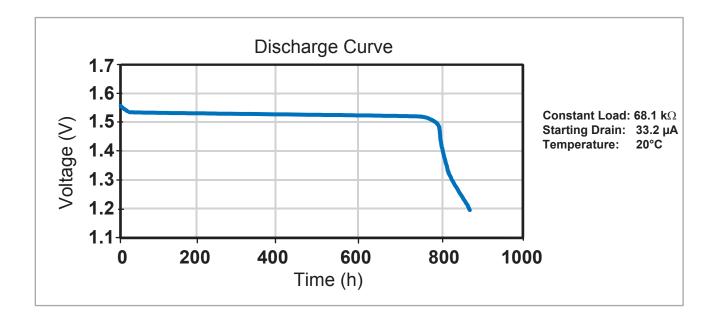

## **Specifications**

| Classification:  | Silver                                                         |
|------------------|----------------------------------------------------------------|
| Chemical System: | Zinc/Monovalent Silver Oxide, low drain (Zn/Ag <sub>2</sub> 0) |
| Designation:     | ANSI-1175SO, IEC-SR60                                          |
| Nominal Voltage: | 1.55V                                                          |
| Self Discharge:  | Less than 10% per year at 20°C                                 |
| Operating Temp:  | 0°C - 60°C                                                     |
| Typical Weight:  | ~0.32 g                                                        |
| Capacity:        | *20 mAh, Discharge over 68.1 k $\Omega$ at 20°C to 1.2V        |
|                  |                                                                |

DURACELL® **BATTERIES** 

**Berkshire Corporate Park** Bethel, CT 06801 U.S.A. Telephone: Toll free 1.800.544.5454 Internet: www.duracell.com

\*Delivered capacity is dependent on the applied load, intermittent usage, operating temperature and cut off voltage. Please refer to the charts and discharge data for examples of energy/service life that the battery will provide for various conditions.