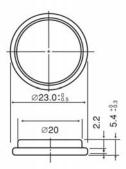

### **Panasonic**

## **CR2354**

# LITHIUM MANGANESE DIOXIDE



#### Features & Benefits

- Good pulse capability
- High discharge characteristics
- Stable voltage level during discharge
- · Long-term reliability

#### **Specifications**

Nominal Capacity: 560 mAh

Nominal Voltage: 3V

Weight: 5.8g

Operating Temperature: -30°C - +60°C

#### **Dimensions**



#### **Temperature Characteristics**



## Operating Voltage vs. Load Resistance (voltage at 50% discharge depth)



#### **Capacity vs. Load Resistance**



#### **AWARNING**

Serious harm in as little as 2-hours if swallowed. **KEEP AWAY FROM CHILDREN**. Seek immediate medical help if swallowed. Have the doctor call the poison center at 1-(800) 498 8666 for US and Canada.

International: 303-389-1300

Product manufacturers should design their products to meet the safety requirements of Annex I of UL60065 or equivalent standards.

For more information on how Panasonic can assist you with your battery power solution needs call 877-726-2228, visit www.na.industrial.panasonic.com/products/batteries or e-mail oembatteries@us.panasonic.com.

The data in this document is for descriptive purpo