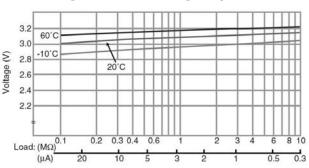

### **Panasonic**

## **CR2354**

# LITHIUM MANGANESE DIOXIDE



#### Features & Benefits

- Good pulse capability
- High discharge characteristics
- Stable voltage level during discharge
- · Long-term reliability

#### **Specifications**

Nominal Capacity: 560 mAh

Nominal Voltage: 3V

Weight: 5.8g

Operating Temperature: -30°C - +60°C

#### **Dimensions**



#### **Temperature Characteristics**



## Operating Voltage vs. Load Resistance (voltage at 50% discharge depth)



#### **Capacity vs. Load Resistance**



#### **AWARNING**

Serious harm in as little as 2-hours if swallowed. **KEEP AWAY FROM CHILDREN**. Seek immediate medical help if swallowed. Have the doctor call the poison center at 1-(800) 498 8666 for US and Canada.

International: 303-389-1300

Product manufacturers should design their products to meet the safety requirements of Annex I of UL60065 or equivalent standards.

For more information on how Panasonic can assist you with your battery power solution needs call 877-726-2228, visit www.na.industrial.panasonic.com/products/batteries or e-mail oembatteries@us.panasonic.com.

The data in this document is for descriptive purposes only and is not intended to make or imply any quarantee or warranty