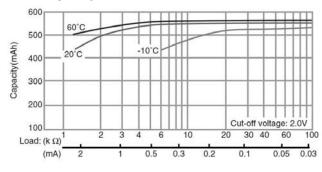

### **Panasonic**

## **CR2354**

# LITHIUM MANGANESE DIOXIDE



#### Features & Benefits

- Good pulse capability
- High discharge characteristics
- Stable voltage level during discharge
- · Long-term reliability

#### **Specifications**

Nominal Capacity: 560 mAh

Nominal Voltage: 3V

Weight: 5.8g

Operating Temperature: -30°C - +60°C

#### **Dimensions**



#### **Temperature Characteristics**



## Operating Voltage vs. Load Resistance (voltage at 50% discharge depth)



#### **Capacity vs. Load Resistance**



#### **AWARNING**

Serious harm in as little as 2-hours if swallowed. **KEEP AWAY FROM CHILDREN**. Seek immediate medical help if swallowed. Have the doctor call the poison center at 1-(800) 498 8666 for US and Canada.

International: 303-389-1300

Product manufacturers should design their products to meet the safety requirements of Annex I of UL60065 or equivalent standards.

For more information on how Panasonic can assist you with your battery power solution needs call 877-726-2228, visit www.na.industrial.panasonic.com/products/batteries or e-mail oembatteries@us.panasonic.com.

The data in this document is for descriptive purposes only and is not intended to make or imply any quarantee or warranty