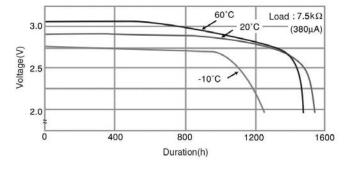

### **Panasonic**

## **CR2354**

# LITHIUM MANGANESE DIOXIDE



#### Features & Benefits

- Good pulse capability
- High discharge characteristics
- Stable voltage level during discharge
- · Long-term reliability

#### **Specifications**

Nominal Capacity: 560 mAh

Nominal Voltage: 3V

Weight: 5.8g

Operating Temperature: -30°C - +60°C

#### **Dimensions**



#### **Temperature Characteristics**



## Operating Voltage vs. Load Resistance (voltage at 50% discharge depth)



#### **Capacity vs. Load Resistance**



#### **AWARNING**

Serious harm in as little as 2-hours if swallowed. **KEEP AWAY FROM CHILDREN**. Seek immediate medical help if swallowed. Have the doctor call the poison center at 1-(800) 498 8666 for US and Canada.

International: 303-389-1300

Product manufacturers should design their products to meet the safety requirements of Annex I of UL60065 or equivalent standards.

For more information on how Panasonic can assist you with your battery power solution needs call 877-726-2228, visit www.na.industrial.panasonic.com/products/batteries or e-mail oembatteries@us.panasonic.com.

The data in this document is for descriptive purposes only and is not intended to make or